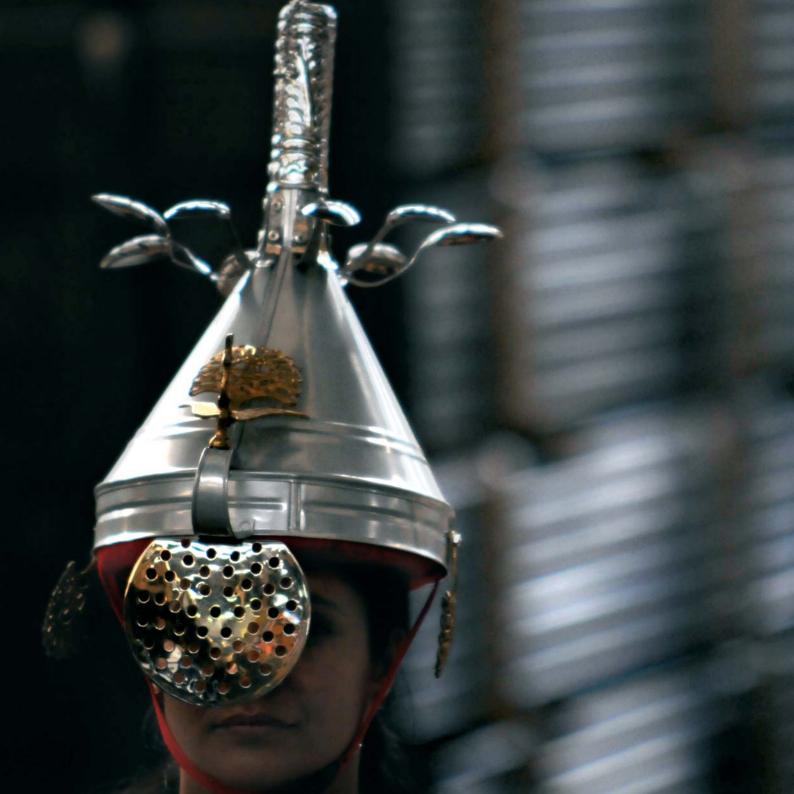

OPEN CONFINEMENT metal sculptural installation weight: 35 kg Private collection

SHAHIDA aluminium, steel, cooking objects, foam weight: 2 kg Courtesy Galerie Davide Gallo Berlin

KHALIDA steel, cooking objects, foam weight: 3 kg Collezione Luise\_Giardello Milano Courtesy Galerie Davide Gallo Berlin