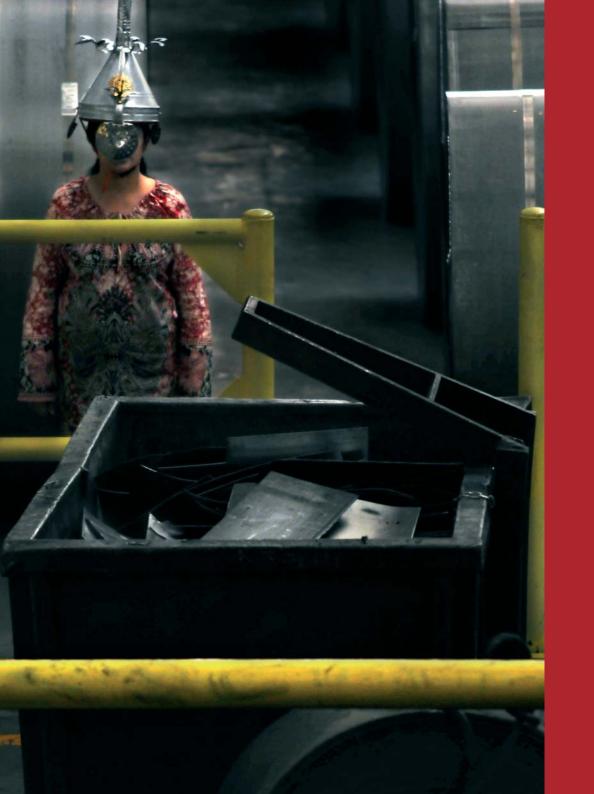

## **ADEELA SULEMAN**

THAT'S JUST THE WAY IT IS metal sculptural installation weight: 15 kg Courtesy lerimonti Gallery

HAWWA BAI WITH HER APPLE TREE AND PARROT steel and iron sheet weight: 40 kg Courtesy Laurent Delaye Gallery, London

OPEN CONFINEMENT metal sculptural installation weight: 35 kg Private collection

SHAHIDA aluminium, steel, cooking objects, foam weight: 2 kg Courtesy Galerie Davide Gallo Berlin

KHALIDA steel, cooking objects, foam weight: 3 kg Collezione Luise\_Giardello Milano Courtesy Galerie Davide Gallo Berlin